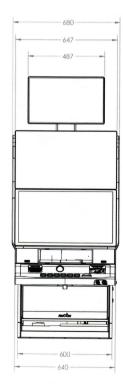

#### Helix + Specs

Height of the cabinet (with light tower and topper) Height of the cabinet (with light tower) Width (at the front with VBD) Width Depth Typical Cabinet Weight

66" (1676.40 mm) 52.4" (1331 mm) 27.2" (690.5 mm) 26.8" (680 mm) 25" (635 mm) 290 lbs (131.5 kg)

## Dimensions