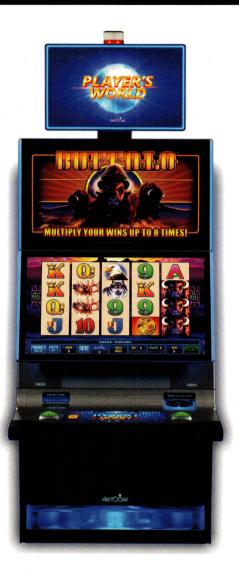

# Helix+™ IL VGT



#### Helix + Specs

Height of the cabinet (with light tower and topper) Height of the cabinet (with light tower) Width (at the front with VBD) Width Depth Typical Cabinet Weight

66" (1676.40 mm) 52.4" (1331 mm) 27.2" (690.5 mm) 26.8" (680 mm) 25" (635 mm) 290 lbs (131.5 kg)

#### **Power Consumption**

100 volts, 240 volts Startup/Surge State 3.4 A Operating State 1 A Max Load @115 VAC 1.6 A Max Load @240 VAC .75 A Power Consumption 580-620 BTU/hr The Helix +<sup>TM</sup> builds further innovation into our growing and very successful Helix line. With no increase in footprint, it features a sleek design, larger 27" monitors, a virtual button deck, award winning content and improved service access. Available in a wide range of configurations, the Helix + range delivers innovation.

### **