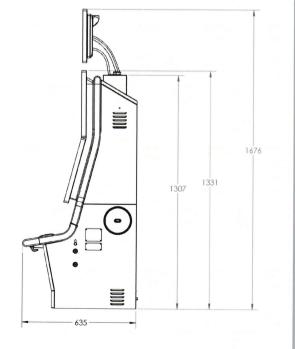

#### Helix + Specs

Height of the cabinet (with light tower and topper) Height of the cabinet (with light tower) Width (at the front with VBD) Width Depth Typical Cabinet Weight

66" (1676.40 mm) 52.4" (1331 mm) 27.2" (690.5 mm) 26.8" (680 mm) 25" (635 mm) 290 lbs (131.5 kg)

## Dimensions