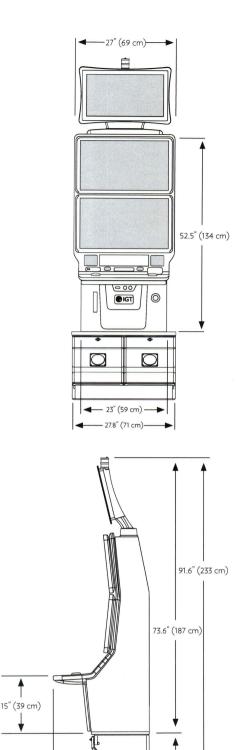

Weight without topper - 254 lbs. (115.2 kg) Weight with topper - 277 lbs. (125.6 kg) Projected footprint -  $4.8 \text{ ft}^2 (0.45 \text{ m}^2)$ 

| Power Consumption |                  |
|-------------------|------------------|
| 120V/60Hz         | 2.4A (290 Watts) |
| 240V/50Hz         | 1.2A (288 Watts) |