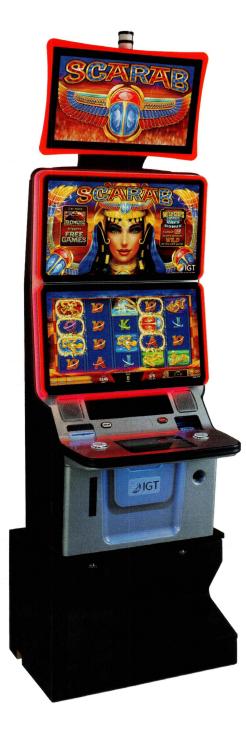

## IGT Cobalt<sup>™</sup> 27 Gaming Machine

Find your element.

Expertly crafted, the Cobalt<sup>™</sup> 27 Gaming Machine is a shining example of IGT's commitment to thoughtful design that enhances the player experience. Clad with two high-definition 27" screens, a 24" video topper, integrated cabinet lighting, and extensive button panel flexibility, this cabinet is designed to fit your unique needs, and forge new opportunities for your floor.

## **Player Experience**

- Dynamic Player Panel (DPP) with Dual Bash Buttons
  - Player accepted
  - Robust, durable metal button deck
  - Dual physical repeat bet buttons (bash buttons)
- Improved Monitors
  - Large 27" full HD LCD displays
- Multi-touch screen on main display
- 24" video topper comes standard with purchase
- Intelligent Cabinet Lighting
  - Built with the same tools as the S3000® and Crystal Series cabinets
- Improved attract and celebration sequences
- Sync lights to game experience, music, and sounds
- Banked lighting with no additional hardware for basic functionality
- Game Library
  - Supports SGF HD content streams