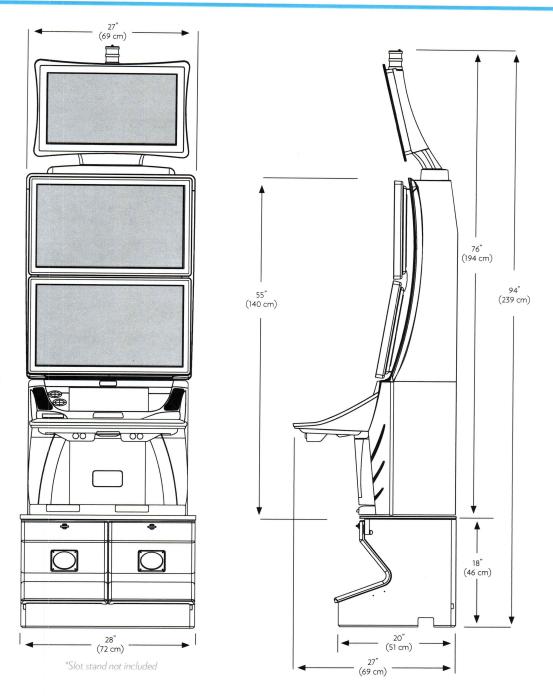

## IGT CrystalDual® 27 Gaming Machine

 $Weight - 284 \ lbs. \ (129 \ kg)$   $Projected \ footprint - 3.74 \ ft^2 \ (0.35 \ m^2)$ 

| Power Consumption |                  |
|-------------------|------------------|
| 120V              | 2.4A (288 Watts) |
| 240V              | 1.2A (288 Watts) |