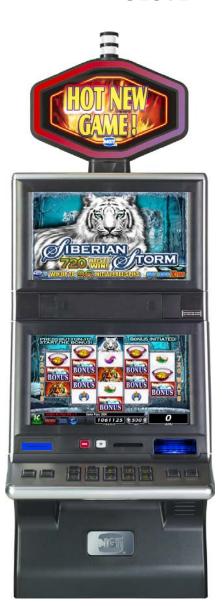

# **PRESENTS**

G23v2

Premium Widescreen Machine

### **BENEFITS AND FEATURES**

- Built to enhance Core products; game play expands past the interfacefor added entertainment value
- 23" 16:9 LCD display
- 14 edge-lit dynamic buttons
- AVP3.0 Premium Electronics
- Full-featured Audiovox sound system
- New enhanced lighting attracts players from across the room and is standard on the G23v2 Crown lighting, a vibrant topper and lighted cabinet features all use synchronized colors that correspond to the game's theme Runs current AVP
- New enhanced lighting attracts players from across the room and is standard on the G23v2 Crown lighting, a vibrant topper and lighted cabinet features all use synchronized colors that correspond to the game's theme Runs current AVP

- New enhanced lighting attracts players from across the room and is standard on the G23v2 Crown lighting, a vibrant topper and lighted cabinet features all use synchronized colors that correspond to the game's theme Runs current AVP
- RoHS compliant

### **DIFFERENTATION**

 Enhances the overall game play experience with a wider screen and premium IGT video slot platform